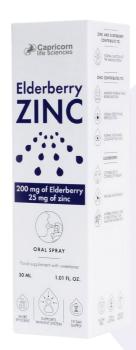

## Zinc with Elderberry

### SUPPORTS NORMAL IMMUNE SYSTEM

### CONTRIBUTES TO COGNITIVE FUNCTION. VISION AND FERTILITY

Supports normal immune system

Maintains normal nails, bones and skin

Contributes to fertility and reproduction

Supports vision and cognitive function

Tooth-kind formula (sugar-free)

Airless bottle

19 daily dosages

### **INGREDIENTS**

Purified water, ElderCraft® European Black Elderberry Extract (Sambucus nigra L.), zinc acetate, vitamin B5 (D-pantothenate calcium), sweetener: steviol glucosides, acidity regulator: citric acid, preservative: potassium sorbate, natural lemon and menthol flavorings.

### ADDITIONAL INFO

Size: 30ml, 150 sprays Shelf life: 2 years

### RECOMMENDED DOSE

Adults: 4 sprays two times per day. Recommended daily dose of 8 sprays contains: zinc 25 mg (250%\*), vitamin B5 10.8 mg (180%\*), ElderCraft® European Black Elderberry Extract (Sambucus nigra L.) 600.0 mg. \*EU Nutrient Reference Value.

GMO FREE