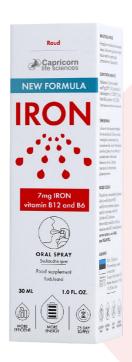

### Iron

### SUPPORTS NORMAL IMMUNE SYSTEM

### MORE ENERGY LESS TIREDNESS

### SUPPORTS FORMATION OF RED BLOOD CELLS

Normal formation of red blood cells

Reduces tiredness and fatigue

Absorbs directly into bloodstream, no digestive discomfort

Supports normal immune system

Normal energy yielding metabolism

### RECOMMENDED DOSE

Adults: 2 sprays contain 7 mg iron (as Ferric sodium EDTA and Ferric ammonium citrate), (50%\*), 250 µg Vitamin B12 (as methylcobalamin), (10 000%\*), 2.8 mg Vitamin B6 (as Pyridoxine HCI), (200%).
\*FU Nutrient Reference Value.