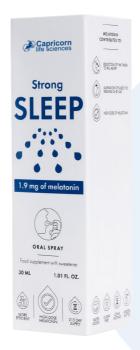

## Strong sleep

### MELATONIN HELPS TO **FALL ASLEEP FASTER**

### REDUCES THE EFFECT OF TRAVEL AND JET LAG

High dose of melatonin

Helps to fall asleep easier

Reduces jet lag

Tooth-kind formula (sugar-free)

Airless bottle

215 daily dosages

#### **INGREDIENTS**

Purified water, thickener: glycerol, melatonin, sweetener: steviol glycosides, stabilizer: arabic gum, acididy regulator: citric acid, thickener: xanthan gum, peppermint essential oil (Mentha arvensis), sweet orange essential oil (Citrus sinensis).

ADDITIONAL INFO Size: 30ml, 215 sprays Shelf life: 2 years

### RECOMMENDED DOSE

Adults: One spray taken directly before bedtime under the tongue or inside of the cheek. To reduce jet lag use on the first day of travel and on the following few days after arrival at the destination. One spray provides 1.9 mg of melatonin.