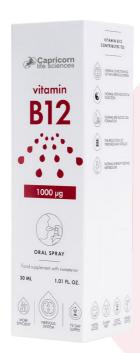

### B12 vitamin

### **EVERYDAY VITAMIN B12 BOOST THAT** SUPPORTS NERVOUS SYSTEM, PSYCHOLOGICAL FUNCTION, RED BLOOD CELL FORMATION AND IMMUNE SYSTEM

### REDUCES TIREDNESS AND FATIGUE

Supports psychological function and nervous system

Helps red blood cell formation

More energy, less tiredness

Tooth-kind formula (sugar-free)

Airless bottle

75 daily dosages

### **INGREDIENTS**

Purified water, sweetener: steviol glucosides, vitamin B12 (methylcobalamin), acidity regulator: citric acid, preservative: potassium sorbate, natural lemon and menthol flavorings.

### RECOMMENDED DOSE

Adults: 2 sprays daily providing 1000 µg (40 000%\*) vitamin B12. \*EU Nutrient Reference Value.

### ADDITIONAL INFO

Size: 30ml, 150 sprays Shelf life: 2 years

FREE

**FREE** 