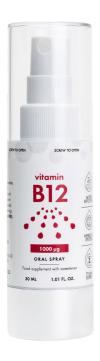

### B12 vitamin

### **EVERYDAY VITAMIN B12 BOOST THAT** SUPPORTS NERVOUS SYSTEM, PSYCHOLOGICAL FUNCTION, RED BLOOD CELL FORMATION AND IMMUNE SYSTEM

### REDUCES TIREDNESS AND FATIGUE

Supports psychological function and nervous system

Helps red blood cell formation

More energy, less tiredness

Tooth-kind formula (sugar-free)

Airless bottle

75 daily dosages

### **INGREDIENTS**

Purified water, sweetener: steviol glucosides, vitamin B12 (methylcobalamin), acidity regulator: citric acid, preservative: potassium sorbate, natural lemon and menthol flavorings.

### RECOMMENDED DOSE

Adults: 2 sprays daily providing 1000 µg (40 000%\*) vitamin B12. \*EU Nutrient Reference Value.

### ADDITIONAL INFO

Size: 30ml, 150 sprays Shelf life: 2 years

FREE

**FREE** 