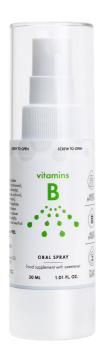

## **B** vitamins

### MULTI-NUTRIENT FORMULATION CONTAINS A WIDE SPECTRUM OF B VITAMINS, PROVIDING YOU EVERYDAY BOOST

### REDUCES TIREDNESS AND FATIGUE

Wide nutritional support

Supports nervous system

More energy, less tiredness

Tooth-kind formula (sugar-free)

Airless bottle

75 daily dosages

### **INGREDIENTS**

Purified water, sweetener: steviol glucosides, vitamin B3 (nicotinamid), vitamin B1 (thiamin hydrochloride), vitamin B5 (D-pantothenate, calcium), vitamin B12 (methylcobalamin), vitamin B2 (Riboflavin 5-Phosphate Sodium), vitamin B6 (pyridoxine hydrochloride), preservative: potassium sorbate, acidity regulator: citric acid, natural lemon and menthol flavorings.

### ADDITIONAL INFO

Size: 30ml, 150 sprays Shelf life: 2 years

### RECOMMENDED DOSE

Adults: 2 sprays daily providing 6.6 mg (600%\*) vitamin B1; 1.26 mg (90 %\*) vitamin B2; 9.54 mg (60%\*) vitamin B3; 6.7 mg (40%\*) vitamin B5; 7 mg (500%\*) vitamin B6; 250 µg (10 000%\*) vitamin B12.
\*EU Nutrient Reference Value.