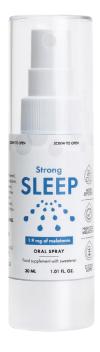

## Strong sleep

### MELATONIN HELPS TO **FALL ASLEEP FASTER**

### REDUCES THE EFFECT OF TRAVEL AND JET LAG

High dose of melatonin

Helps to fall asleep easier

Reduces jet lag

Tooth-kind formula (sugar-free)

Airless bottle

215 daily dosages

### RECOMMENDED DOSE

Adults: One spray taken directly before bedtime under the tongue or inside of the cheek. To reduce jet lag use on the first day of travel and on the following few days after arrival at the destination. One spray provides 1.9 mg of melatonin.