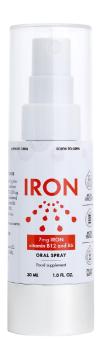

### Iron

### SUPPORTS NORMAL IMMUNE SYSTEM

### MORE ENERGY LESS TIREDNESS

### SUPPORTS FORMATION OF RED BLOOD CELLS

Normal formation of red blood cells

Reduces tiredness and fatigue

Absorbs directly into bloodstream, no digestive discomfort

Supports normal immune system

Normal energy yielding metabolism

Airless bottle

75 daily dosages

#### **INGREDIENTS**

Purified water, humectants: glycerol, xylitol, ferric sodium EDTA, ferric ammonium citrate, acidity regulator: citric acid, vitamin B6 (pyridoxine HCl), preservative: potassium sorbate, natural apple flavoring, vitamin B12 (methylcobalamin).

### ADDITIONAL INFO

Size: 30ml, 150 sprays Shelf life: 2 years

### RECOMMENDED DOSE

Adults: 2 sprays contain 7 mg iron (as Ferric sodium EDTA and Ferric ammonium citrate), (50%\*), 250 µg Vitamin B12 (as methylcobalamin), (10 000%\*), 2.8 mg Vitamin B6 (as Pyridoxine HCI), (200%).
\*FU Nutrient Reference Value.

GMO FREE