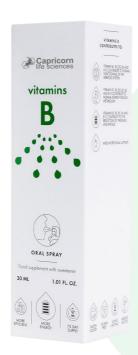

## **B** vitamins

### MULTI-NUTRIENT FORMULATION CONTAINS A WIDE SPECTRUM OF B VITAMINS, PROVIDING YOU EVERYDAY BOOST

### REDUCES TIREDNESS AND FATIGUE

Wide nutritional support

Supports nervous system

More energy, less tiredness

Tooth-kind formula (sugar-free)

Airless bottle

75 daily dosages

### **INGREDIENTS**

Purified water, sweetener: steviol glucosides, vitamin B3 (nicotinamid), vitamin B1 (thiamin hydrochloride), vitamin B5 (D-pantothenate, calcium), vitamin B12 (methylcobalamin), vitamin B2 (Riboflavin 5-Phosphate Sodium), vitamin B6 (pyridoxine hydrochloride), preservative: potassium sorbate, acidity regulator: citric acid, natural lemon and menthol flavorings.

### ADDITIONAL INFO

Size: 30ml, 150 sprays Shelf life: 2 years

### RECOMMENDED DOSE

Adults: 2 sprays daily providing 6.6 mg (600%\*) vitamin B1; 1.26 mg (90 %\*) vitamin B2; 9.54 mg (60%\*) vitamin B3; 6.7 mg (40%\*) vitamin B5; 7 mg (500%\*) vitamin B6; 250 µg (10 000%\*) vitamin B12.
\*EU Nutrient Reference Value.