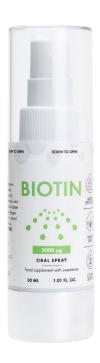

## **Biotin**

## VITAMIN H ( H STANDS FOR HAAR UND HAUT, GERMAN FOR HAIR AND SKIN) HAS BEEN CONTRIBUTED MANY HEALTH BENEFITS, BUT MOSTLY IS KNOWN FOR IT'S MAINTENANCE OF NORMAL HAIR AND SKIN

Maintenance of normal hair and skin

Normal energy yielding metabolism

Tooth-kind formula (sugar-free)

Airless bottle

150 daily dosages

### **INGREDIENTS**

Purified water, humectant: glycerol, sweetener: steviol glucosides, vitamin H (D-biotin), preservative: potassium sorbate, acidity regulator: citric acid, acidity regulator: sodium bicarbonate, natural lemon and menthol flavorings.

### ADDITIONAL INFO

Size: 30ml, 150 sprays Shelf life: 2 years

### RECOMMENDED DOSE

Adults: 4 sprays daily provides 3000 µg (6000%\*) vitamin H.

\*EU Nutrient Reference Value.

GMO FREE