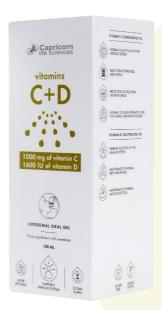

## C+D vitamin liposomal

### LIPOSOMAL DESIGN MAXIMISES BIOAVAILABILITY

### FOR NORMAL SKIN, BLOOD VESSELS, BONES, CARTILAGE, GUMS & TEETH

### LONG LASTING EFFECT IN EASY TO USE BOTTLE

Normal function of the immune system

Reduces tiredness and fatigue

Helps normal collagen formation

Normal functioning of the nervous system

Aids the protection of cells from oxidative stress

### RECOMMENDED DOSE

Adults: 4 pumps a day provides 1000 mg (1250%\*) of vitamin C and 1600 IU (40 µg) vitamin D3, (800%\*).

Children from age 3: 1 pump a day provides 250 mg (313%\*) of vitamin C and 400 IU (10 µg) vitamin D3, (200%\*).