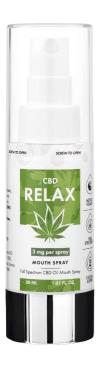

## **CBD** Relax

**FULL SPECTRUM** 

ANTI ANXIETY

MENTAL HEALTH

Anty anxiety

100% natural composition

Mental health

Full spectrum

Tooth-kind formula (sugar-free)

Airless bottle

### **INGREDIENTS**

Coconut MCT oil (caprylic/capric triglycerides), Full spectrum CBD, Natural forest fruits flavoring (aroma).

### RECOMMENDED DOSE 1 spray is equivalent to 1 of

1 spray is equivalent to 1 drop of 15% CBD oil.

### ADDITIONAL INFO

Size: 30ml, 150 sprays Shelf life: 2 years