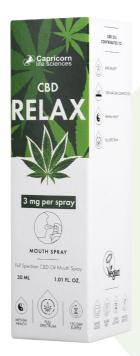

## **CBD** Relax

**FULL SPECTRUM** 

ANTI ANXIETY

MENTAL HEALTH

Anty anxiety

100% natural composition

Mental health

Full spectrum

Tooth-kind formula (sugar-free)

Airless bottle

### **INGREDIENTS**

Coconut MCT oil (caprylic/capric triglycerides), Full spectrum CBD, Natural forest fruits flavoring (aroma).

### RECOMMENDED DOSE 1 spray is equivalent to 1 of

1 spray is equivalent to 1 drop of 15% CBD oil.

### ADDITIONAL INFO

Size: 30ml, 150 sprays Shelf life: 2 years