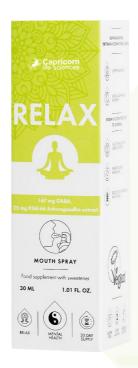

### **RELAX**

### SUPPORTS RELAXATION

### HELPS TO REDUCE FATIQUE AND EXHAUSTION

### MENTAL HEALTH

### Relaxation

Mental and physical wellbeina

Normal functioning of the nervous system

Energy-yielding metabolism

Reduction of tiredness and fatigue

Tooth-kind formula (sugar-free)

Airless bottle

#### **INGREDIENTS**

Purified water, GABA (gamma-aminobutyric acid), humectant: glycerol, humectant: xylitol, KSM-66 Ashwagandha extract (Withania somnifera), Vitamin B6 (pyridoxine HCl), thickener: xanthan gum, sweetener: steviol glucosides, acidity regulator: citric acid, preservative: potassium sorbate, natural lemon flavoring.

### ADDITIONAL INFO

Size: 30ml, 150 sprays Shelf life: 2 years

### RECOMMENDED DOSE

Adults: 5 sprays per day contains 167 mg GABA (gamma-aminobutyric acid), 25 mg KSM-66 Ashwagandha extract, 1.4 mg (100%\*) Vitamin B6 (Pyridoxine HCl). \*EU Nutrient Reference Value.